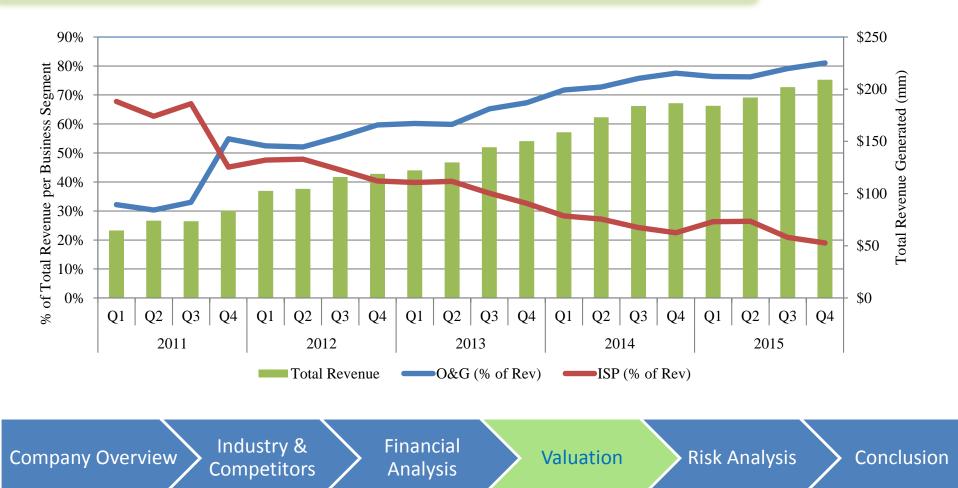

#### Revenue by Segment (mm)

Industry &

Competitors

 Subtract O&G revenue from total yields ISP revenue