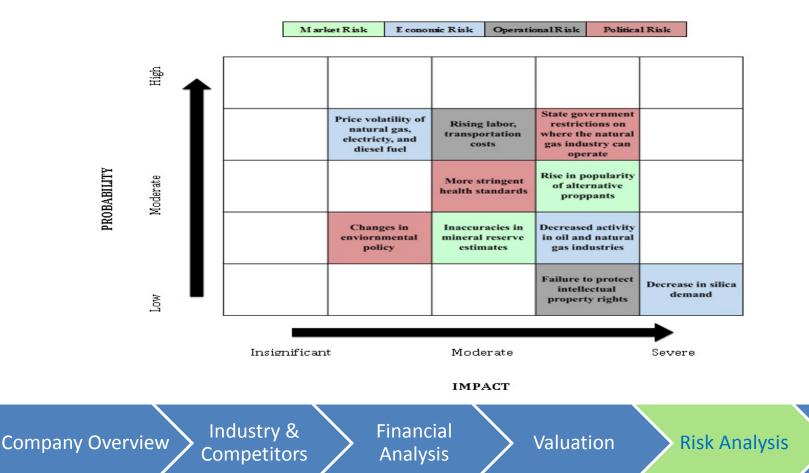

#### Key characteristics of the frac sand market:

- High entry barriers
- Price driven alternatives still fiscally unpopular, yet warrant attention
- Recently more competitive on national scale given logistics battles
- Logistics is key differentiator in established supply chains, giving most leverage to suppliers