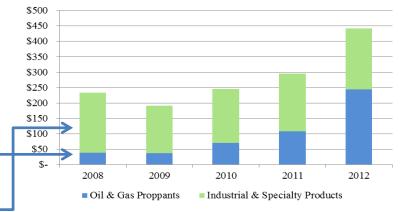

|  |
| Market Capitalization       | 1,583.3 mm      |  |  |  |  |  |  |  |  |
| Institutional Ownership     | 95.67%          |  |  |  |  |  |  |  |  |
| ROE                         | 30.70%          |  |  |  |  |  |  |  |  |
| ROA                         | 10.40%          |  |  |  |  |  |  |  |  |
| ROC                         | 15.70%          |  |  |  |  |  |  |  |  |
| P/E                         | 19.0            |  |  |  |  |  |  |  |  |
| Beta                        | 1.66            |  |  |  |  |  |  |  |  |



- SLCA is made up of two segments:
  - Oil & Gas Proppants
  - Industrial & Specialty Products (ISP)

Industry &

Competitors

Company Overview

Financial Analysis

Valuation

Risk Analysis

#### • Conclusion

#### **Ownership Breakdown**



#### Revenue by Segment (mm)



### Recommendation



Competitors

Analysis

#### Key drivers

- Near capacity operations of the Sparta facility
- Finished construction of the LaSalle facility
- Aggressive logistical expansion
- More optimistic macroeconomic outlook

**Risk Analysis** 

Conclusion

 Roll-out of new Industrial & Specialty Products

Valuation



Industry Overview & Competitive Positioning

### **Industry Overview**







#### Key characteristics of the frac sand market:

- High entry barriers
- Price driven alternatives still fiscally unpopular, yet warrant attention
- Recently more competitive on national scale given logistics battles
- Logistics is key differentiator in established supply chains, giving most leverage to suppliers

Company Overview

Industry & Competitors

Financial Analysis

Valuation