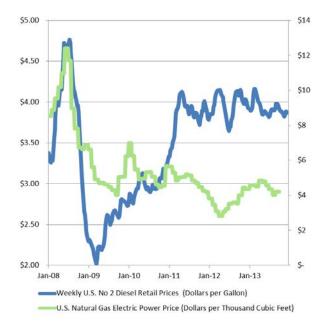

#### Key drivers

- Near capacity operations of the Sparta facility
- Finished construction of the LaSalle facility
- Aggressive logistical expansion
- More optimistic macroeconomic outlook

**Risk Analysis** 