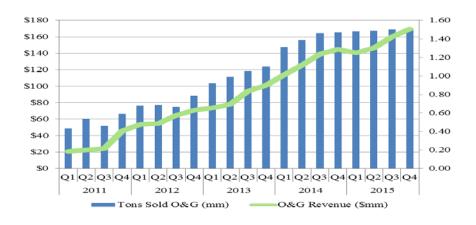

# **Financial Analysis**

- Revenue Drivers
  - Increase in demand for silica sand in different end markets
  - Increase in production capabilities, Sparta,
     Greenfield
  - Logistical expansion into previously untapped markets

#### Key drivers

- Near capacity operations of the Sparta facility
- Finished construction of the LaSalle facility
- Aggressive logistical expansion
- More optimistic macroeconomic outlook

**Risk Analysis** 