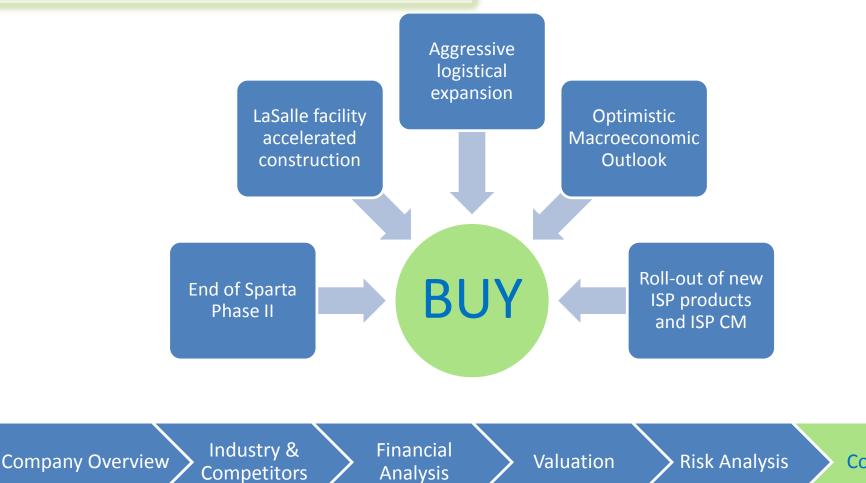

### Recommendation

Competitors

Analysis

#### Key drivers

- Near capacity operations of the Sparta facility
- Finished construction of the LaSalle facility
- Aggressive logistical expansion
- More optimistic macroeconomic outlook

**Risk Analysis** 

Conclusion

 Roll-out of new Industrial & Specialty Products

Valuation

Industry Overview & Competitive Positioning