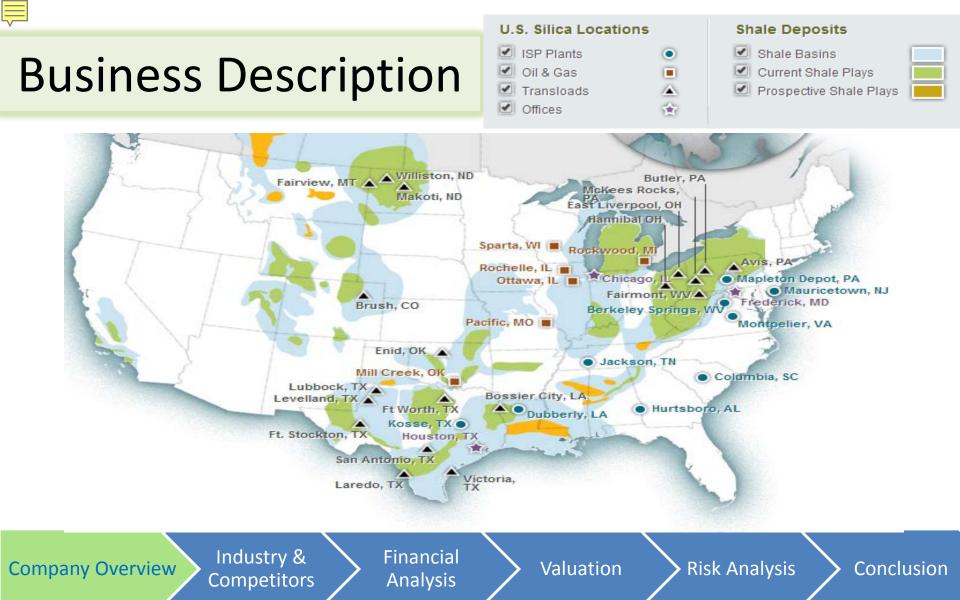

### **Business Description**

#### **Business Description**

- Two primary end markets
  - Oil and Gas
  - ISP Segment

- Operates nationwide
  - Large presence in the Marcellus Shale basin

 Company Overview
 Industry & Competitors
 Financial Analysis
 Valuation
 Risk Analysis
 Conclusion