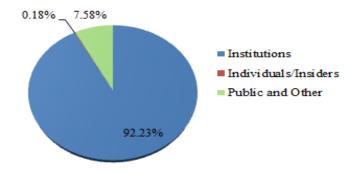

5 mm         |  |  |  |  |  |  |  |  |
| Market Capitalization       | 1,583.3 mm      |  |  |  |  |  |  |  |  |
| Institutional Ownership     | 95.67%          |  |  |  |  |  |  |  |  |
| ROE                         | 30.70%          |  |  |  |  |  |  |  |  |
| ROA                         | 10.40%          |  |  |  |  |  |  |  |  |
| ROC                         | 15.70%          |  |  |  |  |  |  |  |  |
| P/E                         | 19.0            |  |  |  |  |  |  |  |  |
| Beta                        | 1.66            |  |  |  |  |  |  |  |  |



- SLCA is made up of two segments:
  - Oil & Gas Proppants
  - Industrial & Specialty Products (ISP)

Industry &

Competitors

Company Overview

Financial Analysis

Valuation

Risk Analysis

#### • Conclusion

#### **Ownership Breakdown**



#### Revenue by Segment (mm)



### Recommendation



Competitors

Analysis

#### Key drivers

- Near capacity operations of the Sparta facility
- Finished construction of the LaSalle facility
- Aggressive logistical expansion
- More optimistic macroeconomic outlook

**Risk Analysis** 

Conclusion

 Roll-out of new Industrial & Specialty Products

Valuation



Industry Overview & Competitive Positioning

### **Industry Overview**







#### Key characteristics of the frac sand market:

- High entry barriers
- Price driven alternatives still fiscally unpopular, yet warrant attention
- Recently more competitive on national scale given logistics battles
- Logistics is key differentiator in established supply chains, giving most leverage to suppliers

Company Overview

Industry & Competitor